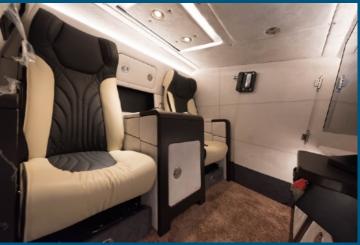

#### **VERSIONS.**

MLS SHIELD is designed for a diverse range of roles, such as:

- Personnel Carrier
- Command & Control
- Ambulance / Medical evacuation
- Internal Security Vehicle
- Reconnaissance / Surveillance
- Electronic warfare
- NBC Reconnaissance
- VIP version
- Full customized versions