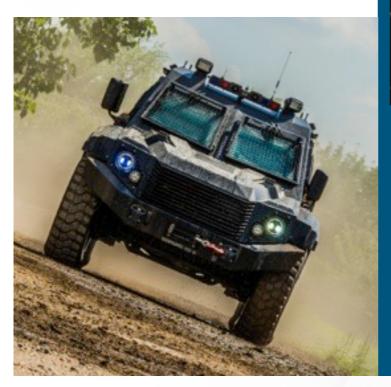

#### PROTECTED MOBILITY.

MLS SHIELD 4×4 is a midweight protected vehicle designed and manufactured by TEKNE, in Italy.

MLS SHIELD meets the requirements of global defence forces for a highly protected, mobile and integrated vehicle able to operate in an environment under threat from Improvised Explosive Devices, mines and ambushes.

#### **PROTECTED MOBILITY.**

The crew protection cell has seating for up to 10 occupants. A high level of built-in blast protection is combined with ballistic protection that can be scaled to match the operating environment. Speed 110 km/h. Very good on and off road mobility in all conditions. 4x4 Drive with heavy duty rigid axles and suspensions. Max range 500 km. up to 360Hp turbo diesel engine with 6-speed automatic transmission.