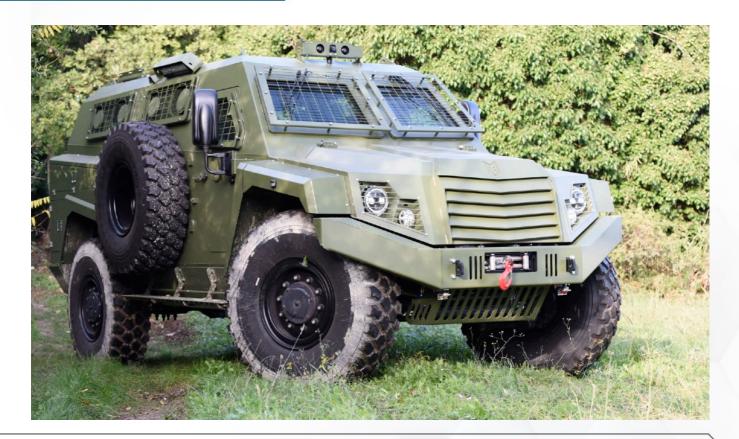

#### PROTECTED MOBILITY.

MLS SHIELD 4×4 is a midweight protected vehicle designed and manufactured by TEKNE, in Italy.

MLS SHIELD meets the requirements of global defence forces for a highly protected, mobile and integrated vehicle able to operate in an environment under threat from Improvised Explosive Devices, mines and ambushes.

#### **PROTECTED MOBILITY.**

The crew protection cell has seating for up to 10 occupants. A high level of built-in blast protection is combined with ballistic protection that can be scaled to match the operating environment. Speed 110 km/h. Very good on and off road mobility in all conditions. 4x4 Drive with heavy duty rigid axles and suspensions. Max range 500 km. up to 360Hp turbo diesel engine with 6-speed automatic transmission.