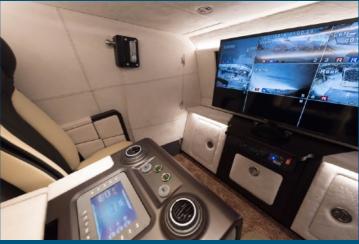

#### **MISSION SYSTEMS & INTEGRATION.**

Tekne offers a broad portfolio of mission systems equipment and integration expertise. MLS SHIELD has been designed from the outset with built-in features that deliver an integrated highperforming Vehicle Electronic Architecture. Purpose-designed areas provide space and power for radios, computers and other electronic equipment.

The vehicle allows for a flexible internal layout to accommodate a large number of staff or mission systems and material.