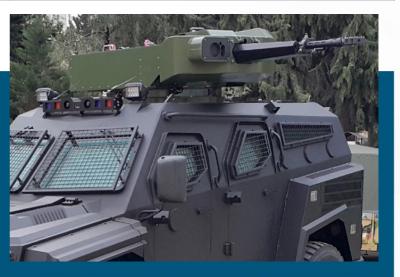

### Weapons

MLS SHIELD is an ideal platform for different weapon systems.

MLS SHIELD can accept various types of weapon stations and turrets with night vision periscopes, fire control systems with thermal capabilities, etc. Weapons mount options include Manned or RWS 12.7 mm HMG, 40 mm Auto Grenade Launcher, 5.56 mm and 7.62 mm MG swing mounts.